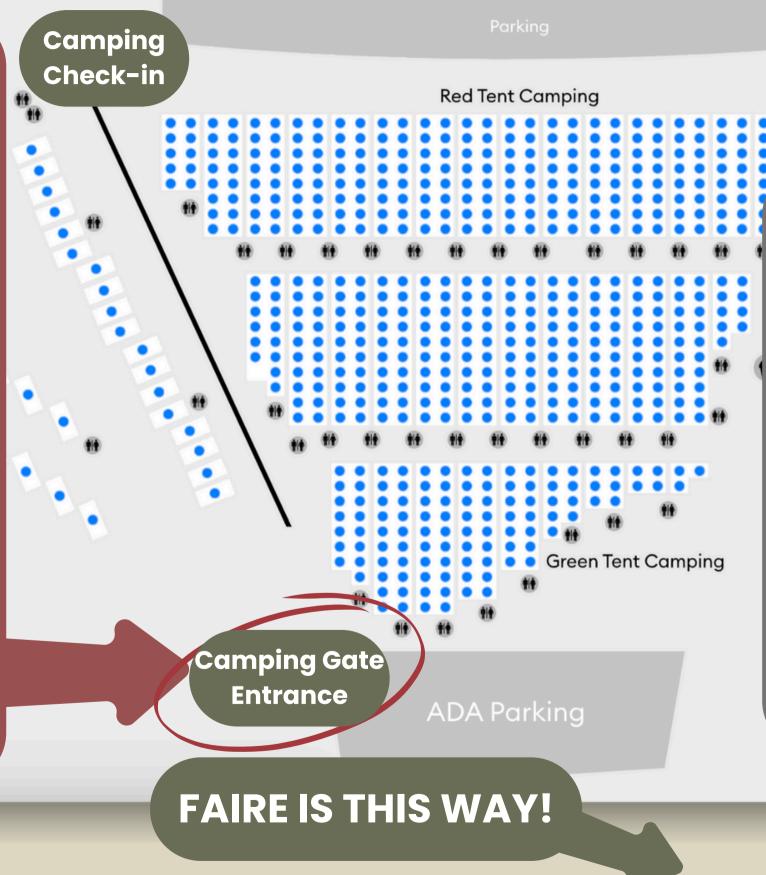

**IMPORTANT!** All Camping Guests are advised to enter the Faire through the Camping Guest Entrance. There is NO SHORT PATH to Towne Gate (Main Entrance) from the campground! To reach Towne Gate, you must walk back to Camping Check-in Tent near the Parking lot and follow the main road the length of the campground to Towne Gate it's a long walk if you choose that route!

**TOWNE GATE** 

**NO ACCESS TO THE FAIRE IN** THIS DIRECTION! There is a fenceline and moat here.

#### DO NOT attempt to cross the moat!

Please go through the Camping Guest Entrance by following the black line in the center of the map (new road)!

Legend

Hide