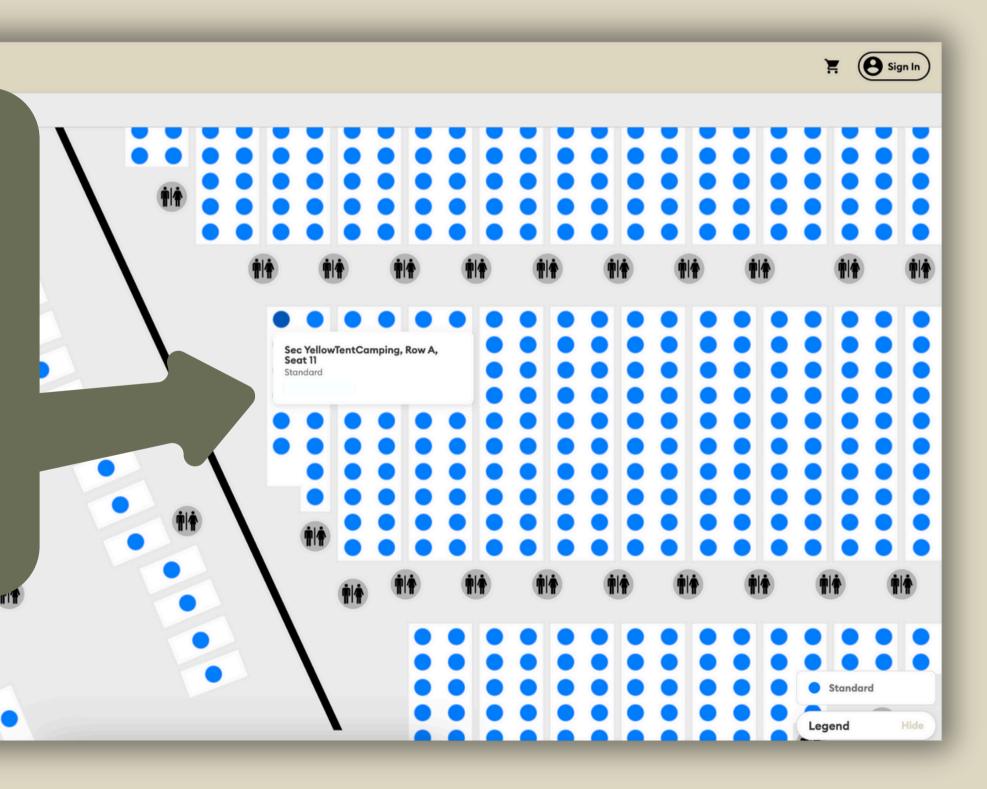

### PRIMARY W/ SPACE CHOOSE YOUR CAMPSITE!

**STEP TWO:** View available campsites to choose the exact location of your desired tent or RV spot

> Zoom in by clicking on any section or using the + / - buttons

### PRIMARY W/ SPACE: CHOOSE YOUR CAMPSITE!

WASHINGTON MIDSLIMMER IENABOANCE PARE

**STEP THREE:** Once you have chosen your spot, click to add it to your cart. Complete checkout to sercure your campsite! Add-on Campers can be purchased separately.